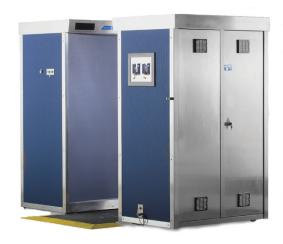

# RAPISCAN SECURE 1000® SP

Comprehensive people screening for high throughput applications.

TSA Approved
High Speed Screening
Hands-Off Screening
High Resolution Imaging

The Rapiscan Secure 1000° SP (Single Pose) is the most effective people screening solution available. The Rapiscan Secure 1000 SP is ideal for high security environments because both organic (e.g. solid and liquid explosives, narcotics, ceramic weapons) and inorganic (e.g. metal) materials are apparent in the image. With a total inspection time of 10-20 seconds per person and up to 240 people per hour the Secure 1000 SP provides high throughput, high quality imaging and reliable people screening for even the most demanding screening environments.