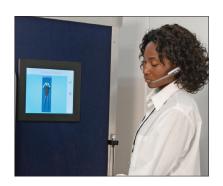

The Rapiscan Secure 1000's patented technology is composed of an ultra low-dose X-ray source that images backscattered X-rays through to a remote operator's workstation. Using the Secure 1000's imaging capability your security screeners will be able to detect concealed objects without direct contact. With the available software filter, the remote operator does not see the identity of the person being screened.