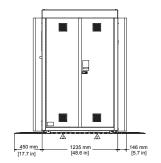

Operating Storage Temperature: -10°C to 50°C (14°F to 122°F)

Environment Operating Temperature: 0°C to 40°C (32°F to 104°F) Relative Humidity: 5 to 95% non-condensing

Physical Details Overhead Clearance: 80.0 in. (2022 mm) minimum

(including floormat) Unit Weight: 2194 lbs. (1000 kg)

Physical Dimensions: 840 in. wide by 99.0 in. deep by 79.6 in.

high (2135 x 2514 x 2022 mm)

Warranty One year