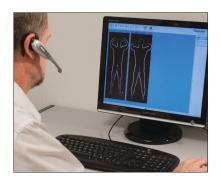

The Rapiscan Secure 1000's patented technology is composed of an ultra low-dose X-ray source that images backscattered X-rays through to a remote operator's workstation. Using the Secure 1000's imaging capability your security screeners will be able to detect concealed objects without direct contact. With the available software filter, the remote operator does not see the identity of the person being screened.