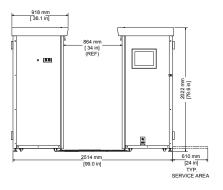

Operating Storage Temperature: -10°C to 50°C (14°F to 122°F)

Environment Operating Temperature: 0°C to 40°C (32°F to 104°F) Relative Humidity: 5 to 95% non-condensing

Physical Details Overhead Clearance: 80.0 in. (2022 mm) minimum

(including floormat) Unit Weight: 2194 lbs. (1000 kg)

Physical Dimensions: 840 in. wide by 99.0 in. deep by 79.6 in.

high (2135 x 2514 x 2022 mm)

Warranty One year