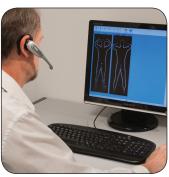

The Rapiscan Secure 1000's patented technology is composed of an ultra low-dose X-ray source that images backscattered X-rays through to a remote operator's workstation. Using the Secure 1000's imaging capability your security screeners will be able to detect concealed objects without direct contact. With the available software filter, the remote operator does not see the identity of the person being screened.

The Secure 1000 Single Pose includes the Communications Monitoring feature.