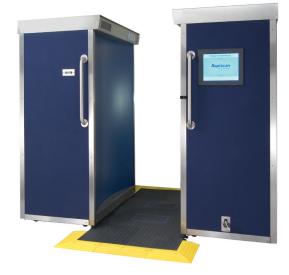

#### **PEOPLE SCREENING**

**TSA Approved** 

**High Speed Screening** 

**Hands-Off Screening** 

**High Resolution Imaging** 

The **Rapiscan Secure 1000**° **Single Pose** is the most effective people screening solution available. The Rapiscan Secure 1000 Single Pose is ideal for high security environments because both organic (e.g. solid and liquid explosives, narcotics, ceramic weapons) and inorganic (e.g. metal) materials are apparent in the image. With a total inspection time of 10-20 seconds per person and up to 240pph the Secure 1000 Single Pose provides high throughput, high quality imaging and reliable people screening for even the most demanding screening environments.

The Rapiscan Secure 1000's patented technology is composed of an ultra low-dose X-ray source that images backscattered X-rays through to a remote operator's workstation. Using the Secure 1000's imaging capability your security screeners will be able to detect concealed objects without direct contact. With the available software filter, the remote operator does not see the identity of the person being screened.

The Rapiscan Secure 1000 high quality imaging of liquids, metal and ceramic weapons, explosives and narcotics and reduces risk from potential threats.

The Raspiscan Secure 1000 Single Pose includes the effective operator Communications Monitoring feature that allows for quick interaction between the remote operator and the onsite operator and lowers false alarm rates and increases throughput. The proven safe and reliable Secure 1000 has easy to use operator software that provides the ability to detect even the smallest hidden item on a person. With more than 350 systems deployed, the Rapiscan Secure 1000 has been successfully tested and accepted at military checkpoints, airports and correctional facilities around the globe.