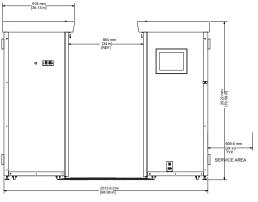

#### **PHYSICAL DIMENSIONS**

(Units in inches and mm)

| SPECIFICATIONS                                       |                                                                                                                                                                                                                                                                                                                                                                                                                                                                           |
|------------------------------------------------------|---------------------------------------------------------------------------------------------------------------------------------------------------------------------------------------------------------------------------------------------------------------------------------------------------------------------------------------------------------------------------------------------------------------------------------------------------------------------------|
| Regulatory<br>Compliance &<br>Safety                 | The Rapiscan Secure 1000® Single Pose complies with the applicable FDA requirements and ANSI Standards. The FDA has classified the Rapiscan Secure 1000 as a device under Section 201(h) of the Federal Food Drug and Cosmetic Act (FFDCA) and the safety of the product is addressed by the provisions of Subchapter C – Electronic Product Radiation Control. The ANSI Standard is N43.17 and is titled "Radiation Safety for Personnel Screening Systems Using X-ray". |
| Compliance                                           | (€ (4)                                                                                                                                                                                                                                                                                                                                                                                                                                                                    |
| Image Acquisition                                    | Scan rate: Less than 7 seconds, Total inspection time 10-20 seconds Display: 19 inch high-resolution color monitor Emission Per Scan: Less than 10 microRem                                                                                                                                                                                                                                                                                                               |
| Power Specifica-<br>tions                            | 115V systems: 110-120V single phase, 60Hz, 10 Amps<br>230V systems: 220-240V single phase, 50/60Hz, 5 Amps                                                                                                                                                                                                                                                                                                                                                                |
| Operating<br>Environment                             | Storage Temperature: -20°C to 50°C Operating Temperature: 0°C to 40°C Relative Humidity: 5 to 95% non-condensing                                                                                                                                                                                                                                                                                                                                                          |
| Physical Details<br>(excludes optional<br>backpanel) | Overhead Clearance: 80 in. (2040 mm) minimum Unit Weight: 2194 pounds (1000 kg) Physical Dimensions: 2514 mm (98.98 in.) wide by 1527 mm (60.11 in.) deep by 2022 mm (79.60 in.) tall                                                                                                                                                                                                                                                                                     |
| Warranty                                             | One year                                                                                                                                                                                                                                                                                                                                                                                                                                                                  |