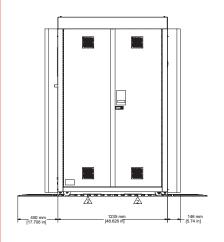

#### **PHYSICAL DIMENSIONS**

(Units in inches and mm)

| SPECIFICATIONS                                       |                                                                                                                                                                                                                                                                                                                                                                                                                                                                           |
|------------------------------------------------------|---------------------------------------------------------------------------------------------------------------------------------------------------------------------------------------------------------------------------------------------------------------------------------------------------------------------------------------------------------------------------------------------------------------------------------------------------------------------------|
| Regulatory<br>Compliance &<br>Safety                 | The Rapiscan Secure 1000® Single Pose complies with the applicable FDA requirements and ANSI Standards. The FDA has classified the Rapiscan Secure 1000 as a device under Section 201(h) of the Federal Food Drug and Cosmetic Act (FFDCA) and the safety of the product is addressed by the provisions of Subchapter C – Electronic Product Radiation Control. The ANSI Standard is N43.17 and is titled "Radiation Safety for Personnel Screening Systems Using X-ray". |
| Compliance                                           | (€ (4)                                                                                                                                                                                                                                                                                                                                                                                                                                                                    |
| Image Acquisition                                    | Scan rate: Less than 7 seconds, Total inspection time 10-20 seconds Display: 19 inch high-resolution color monitor Emission Per Scan: Less than 10 microRem                                                                                                                                                                                                                                                                                                               |
| Power Specifica-<br>tions                            | 115V systems: 110-120V single phase, 60Hz, 10 Amps<br>230V systems: 220-240V single phase, 50/60Hz, 5 Amps                                                                                                                                                                                                                                                                                                                                                                |
| Operating<br>Environment                             | Storage Temperature: -20°C to 50°C Operating Temperature: 0°C to 40°C Relative Humidity: 5 to 95% non-condensing                                                                                                                                                                                                                                                                                                                                                          |
| Physical Details<br>(excludes optional<br>backpanel) | Overhead Clearance: 80 in. (2040 mm) minimum Unit Weight: 2194 pounds (1000 kg) Physical Dimensions: 2514 mm (98.98 in.) wide by 1527 mm (60.11 in.) deep by 2022 mm (79.60 in.) tall                                                                                                                                                                                                                                                                                     |
| Warranty                                             | One year                                                                                                                                                                                                                                                                                                                                                                                                                                                                  |