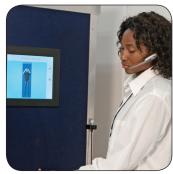

#### **PEOPLE SCREENING**

**TSA Approved** 

**High Speed Screening** 

**Hands-Off Screening** 

**High Resolution Imaging** 

The **Rapiscan Secure 1000**° **Single Pose** is the most effective people screening solution available. The Rapiscan Secure 1000 Single Pose is ideal for high security environments because both organic (e.g. solid and liquid explosives, narcotics, ceramic weapons) and inorganic (e.g. metal) materials are apparent in the image. With a total inspection time of 10-20 seconds per person and up to 240pph the Secure 1000 Single Pose provides high throughput, high quality imaging and reliable people screening for even the most demanding screening environments.

The Rapiscan Secure 1000's patented technology is composed of an ultra low-dose X-ray source that images backscattered X-rays through to a remote operator's workstation. Using the Secure 1000's imaging capability your security screeners will be able to detect concealed objects without direct contact. With the available software filter, the remote operator does not see the identity of the person being screened.