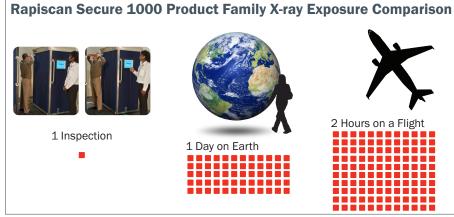

all                                                                                                                                                                                                                                                                                     |
| Warranty                                             | One year                                                                                                                                                                                                                                                                                                                                                                                                                                                                  |





### ISO 9001:2000 Certified

CERTIFICATION: The United States Department of Homeland Security has certified the Rapiscan Secure 1000 as an approved product for homeland security. For more information please visit www.safetyact.gov.

With continual development of our products Rapiscan Systems reserves the right to amend specifications without notice.

# www.rapiscansystems.com • sales@rapiscansystems.com

#### **AMERICAS, CARIBBEAN**

2805 Columbia Street Torrance, California 90503 UNITED STATES of AMERICA

Tel: +1 310-978-1457 Fax: +1 310-349-2491

#### EUROPE, MIDDLE EAST, AFRICA

X-Ray House Bonehurst Road Salfords Surrey RH1 5GG UNITED KINGDOM

Tel: +44 (0) 870-7774301 Fax: +44 (0) 870-7774302

#### ASIA

240 Macpherson Road #07-03 Pines Industrial Building Singapore 348574 SINGAPOR