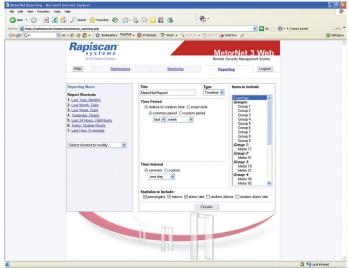

### **COLLECTS STATISTICS**

MetorNet 3 Pro Web collects statistics from the Metor walk-through metal detectors with passenger and alarm counters. These statistics can be summarized, shared by email and printed in easy-to-read reports. You can use either standard reporting templates or create and save your own reporting shortcuts for reports most commonly used.

#### REPORTING

| SYSTEM REQUIREMENTS |                            |
|---------------------|----------------------------|
| Processor CPU       | Pentium 4 2GHz or higher   |
| Memory              | 256 MB Ram                 |
| Operating System    | Windows 2000 or Windows XP |
| Hard Drive          | 1-2 GB minumum             |