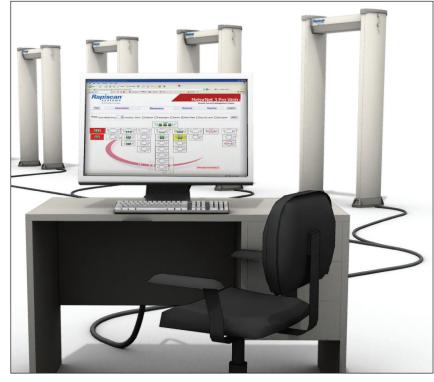

# MetorNet 3 Pro Web

**Remote Security Management System** 

An OSI Systems Company

## **Statistics Collection & Reporting**

MetorNet 3 Pro Web is a Windows based remote security management system that brings metal detector data to your desktop. It enables monitoring of passenger information, passenger data collection and processing with versatile reporting tools, as well as monitoring and management of all parameters of Metor family walk-through metal detectors.

Up to 255 metal detectors can be connected to one network. The gates can be grouped and identified individually and/or by group name.

MetorNet 3 Pro Web does not require any hard duty servers to run but a normal PC can be used as a MetorNet server. MetorNet Web user interface operates over a standard web browser.