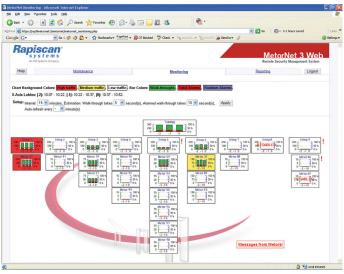

## MONITORS PASSENGER FLOW

The monitoring view in **MetorNet 3 Pro Web** allows you to see the traffic and alarm levels of the Metors connected into network. The view gives you a quick overall look of lines with high traffic, helping you to allocate your resources better.

## **MONITORING**