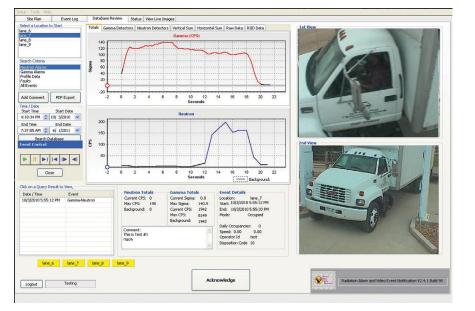

# TSA RAVEN™

Using the TSA RAVEN database review screen with search criteria blocks enabled the system administrator has the ability to track any changes that may have occurred with a particular system.

The frame by frame data and video match-up allows a user to approximate the location of a radioactive source within a vehicle.