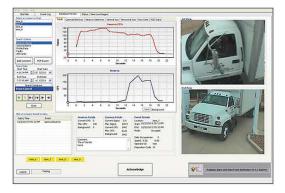

## Software Features

Alarm Priority: Prioritized alarms to easily identify the most critical first.

Recall Events: Archived events easily recalled using query options.

Analysis Graphs: Graphs of background radiation levels are available to analyze monitor conditions.

The frame by frame data and video match-up allows a user to approximate the location of a radioactive source within a vehicle.